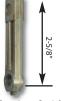

### **CAM BAR SELECTION GUIDE**

Cam Bars for 0931/0932, 1071/1072 and 1081/1082 Series Lock & Latch Sets with 5/16" Shafts

Offset Adjustable

Slam Cam Bar 1085 1091 & 1092 Series

Measurements are from the center of the lock set to the top of the cam bar shaft end. \*Note: 1091/1092 series have offset center shafts, add 5/8" for Dimension from center.