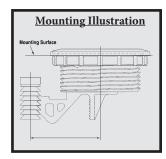

#### Self Adjusting Slam Latch - Patent No. 7,066,504

Material: Polymer Body and Strike

Finish: Black or White **Dimensions** Face Plate: 2-3/8" O.D.

1/8" to 3/4" Mounting Surface: Installation: 2" Diameter Hole