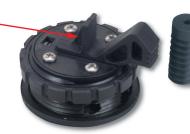

#### Self Adjusting Slam Latch - Patent No. 7,066,504

Material: Polymer Body and Strike

Finish: Black or White **Dimensions** Face Plate: 2-3/8" O.D.

1/8" to 3/4" Mounting Surface: Installation: 2" Diameter Hole

> **Unique to PERKO** • "PERKO leak proof" slide action design keeps inside of hatches dry

> · Self-adjusting, ratcheting cam bar/strike permits installations with slight misalignment of components

> · Includes an emergency hatch release from inside the compartment

• Similar in look to popular PERKO Fig. 1091 series

Simple one nut installation

· Retail package includes 2 strikes to accommodate a variety of mounting configurations

> Emergency **Hatch Release** from inside