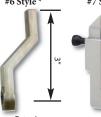

# Cam Bars for 1085, 1091/92, 1094/95 and 1031/1032 Series Lock & Latch Sets with 3/8" Shafts

#5 Style \*

Offset Cam Bar For 1085, 1091/1092 & 1094/1095

#3 Style \*

Straight Cam Bar For 1085. 1091/1092 & 1094/1095 Series

Slam Cam Bar 1085 1091 & 1092 Series

Measurements are from the center of the lock set to the top of the cam bar shaft end. \*Note: 1091/1092 series have offset center shafts, add 5/8" for Dimension from center.