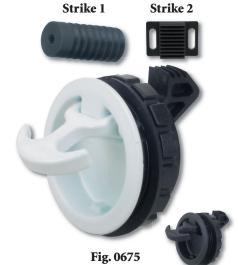

#### Self Adjusting Slam Latch - Patent No. 7,066,504

Material: Polymer Body and Strike

Finish: Black or White **Dimensions** Face Plate: 2-3/8" O.D.

1/8" to 3/4" Mounting Surface: Installation: 2" Diameter Hole

• Similar in look to popular PERKO Fig. 1091 series

Simple one nut installation

· Retail package includes 2 strikes to accommodate a variety of mounting configurations

> Emergency **Hatch Release** from inside

Black

Features:

Adjustment

Retail Pkg. Cam Bar 1/8 to 3/4 1/8 to 3/4

0675DPBBLK 0675DPWWHT OEM Bulk Pkg. 0675B00BLK 0675W00WHT