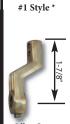

### **CAM BAR SELECTION GUIDE**

Cam Bars for 0931/0932, 1071/1072 and 1081/1082 Series Lock & Latch Sets with 5/16" Shafts

Offset Adjustable

# Cam Bars for 1085, 1091/92, 1094/95 and 1031/1032 Series Lock & Latch Sets with 3/8" Shafts

#5 Style \*

Offset Cam Bar For 1085, 1091/1092 & 1094/1095

#3 Style \*

Straight Cam Bar For 1085. 1091/1092 & 1094/1095 Series

Extra Long Offset Cam Bar as used on 1085, 1091/1092, 1094/1095 & 1031/1032 Series

Extra Long Straight Cam Bar as used on 1085, 1091/1092 & 1094/1095 Series

Extra Long Offset Cam Bar as used on 1085, 1091/1092 Series