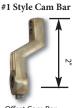

### **CAM BAR SELECTION GUIDE**

Cam Bars for 0931/0932, 1071/1072 and 1081/1082 Series Lock & Latch Sets with 5/16" Shafts

Offset Adjustable