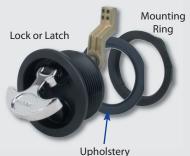

#### Self Adjusting Slam Latch - Patent No. 7,066,504

Material: Polymer Body and Strike

Finish: Black or White **Dimensions** Face Plate: 2-3/8" O.D.

1/8" to 3/4" Mounting Surface: Installation: 2" Diameter Hole

## UPHOLSTERY TRIM RING BLACK OR WHITE POLYMER

Trim Ring

Fig. 1097 Upholstery **Trim Ring** 

**Detail Showing Available Upholstery Mounting Ring Contact Factory for details** 