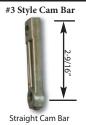

### **CAM BAR SELECTION GUIDE**

Cam Bars for 0931/0932, 1071/1072 and 1081/1082 Series Lock & Latch Sets with 5/16" Shafts

Offset Adjustable

# Cam Bars for 1085, 1091/92, 1094/95 and 1031/1032 Series Lock & Latch Sets with 3/8" Shafts

#5 Style \*

Offset Cam Bar For 1085, 1091/1092 & 1094/1095

#3 Style \*

Straight Cam Bar For 1085. 1091/1092 & 1094/1095 Series

Extra Long Offset Cam Bar as used on 1085, 1091/1092, 1094/1095 & 1031/1032 Series

Extra Long Straight Cam Bar as used on 1085, 1091/1092 & 1094/1095 Series

Extra Long Offset Cam Bar as used on 1085, 1091/1092 Series