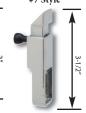

# Cam Bars for 1085, 1091/92, 1094/95 and 1031/1032 Series Lock & Latch Sets with 3/8" Shafts

#5 Style \*

Offset Cam Bar For 1085, 1091/1092 & 1094/1095

#3 Style \*

Straight Cam Bar For 1085. 1091/1092 & 1094/1095 Series

Slam Cam Bar 1085 1091 & 1092 Series

Measurements are from the center of the lock set to the top of the cam bar shaft end. \*Note: 1091/1092 series have offset center shafts, add 5/8" for Dimension from center.