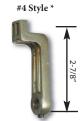

### **CAM BAR SELECTION GUIDE**

Cam Bars for 0931/0932, 1071/1072 and 1081/1082 Series Lock & Latch Sets with 5/16" Shafts

Offset Adjustable

# Cam Bars for 1085, 1091/92, 1094/95 and 1031/1032 Series Lock & Latch Sets with 3/8" Shafts

#5 Style \*

Offset Cam Bar For 1085, 1091/1092 & 1094/1095

#3 Style \*

Straight Cam Bar For 1085. 1091/1092 & 1094/1095 Series

Extra Long Offset Cam Bar as used on 1085, 1091/1092, 1094/1095 & 1031/1032 Series

Extra Long Straight Cam Bar as used on 1085, 1091/1092 & 1094/1095 Series

Extra Long Offset Cam Bar as used on 1085, 1091/1092 Series