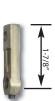

### **CAM BAR SELECTION GUIDE**

Cam Bars for 0931/0932, 1071/1072 and 1081/1082 Series Lock & Latch Sets with 5/16" Shafts

Offset Adjustable

# Cam Bars for 1085, 1091/92, 1094/95 and 1031/1032 Series Lock & Latch Sets with 3/8" Shafts

#5 Style \*

Offset Cam Bar For 1085, 1091/1092 & 1094/1095

#3 Style \*

Straight Cam Bar For 1085. 1091/1092 & 1094/1095 Series

Extra Long Offset Cam Bar as used on 1085, 1091/1092, 1094/1095 & 1031/1032 Series

Extra Long Straight Cam Bar as used on 1085, 1091/1092 & 1094/1095 Series

Extra Long Offset Cam Bar as used on 1085, 1091/1092 Series