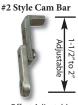

### **CAM BAR SELECTION GUIDE**

Cam Bars for 0931/0932, 1071/1072 and 1081/1082 Series Lock & Latch Sets with 5/16" Shafts

Offset Adjustable